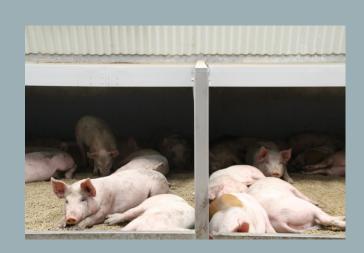

# Farrowing field Summer













## Inside the hut







Close contact with our sows – hand feed
30 % forest + 70 % grassland







# 10 weeks weaning







Wildlife:

Seagulls

Ravens

Foxes







### Finishers

Straw

Outside area

Wellness

Roughage







#### Outdoor run





### Wellness







Sugarbeets













Our veterinarian

Focus on prevention





#### Animal welfare

Now we turn our focus to:

#### Sustainability in general

- Space for nature
- Biodiversity
- Carbon footprint
- Recycle
- Agroforestry
- Attractive jobs











"WE WORK TOWARDS
THE PRINCIPLE THAT
IF YOU WERE REBORN
AS A PIG,
THEN YOU WOULD
WISH TO END UP
HERE AT
HESTBJERG ORGANIC"



WWW.HESTBJERG.DK