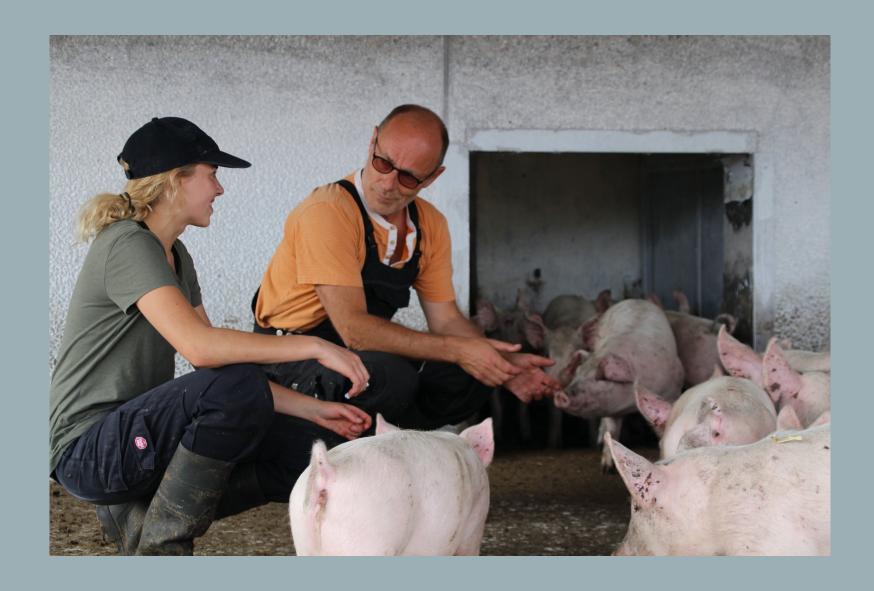

## Inside the hut

Close contact with our sows – hand feed
30 % forest + 70 % grassland