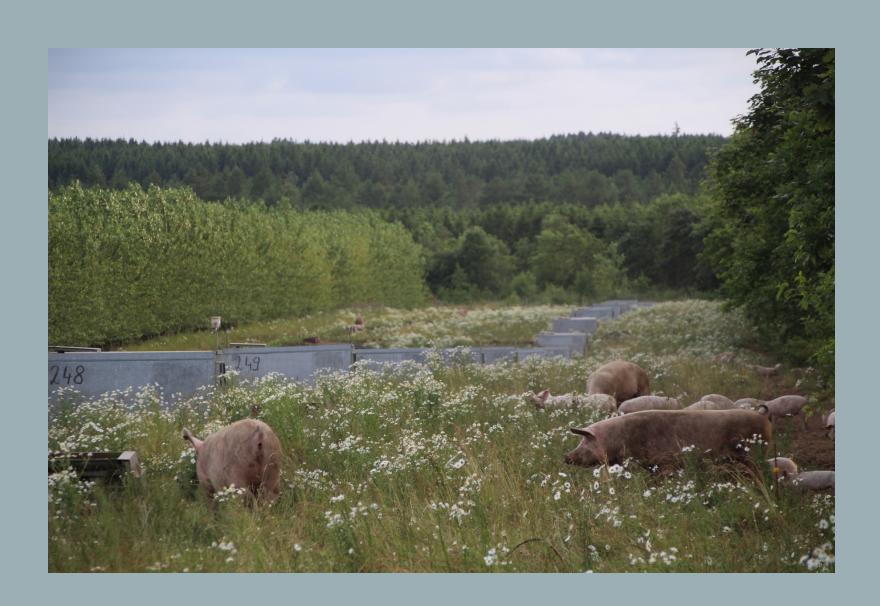

## Inside the hut

Close contact with our sows – hand feed
30 % forest + 70 % grassland