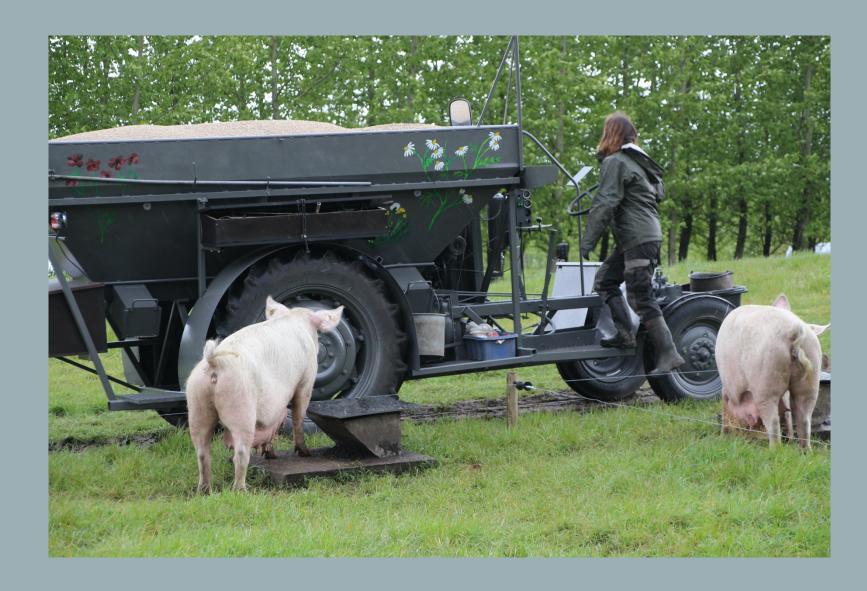

# Farrowing field Summer













## Inside the hut







Close contact with our sows – hand feed
30 % forest + 70 % grassland







# 10 weeks weaning







Wildlife:

Seagulls

Ravens

Foxes







### Finishers

Straw

Outside area

Wellness

Roughage







#### Outdoor run





### Wellness







Sugarbeets













Our veterinarian

Focus on prevention





#### Animal welfare

Now we turn our focus to:

#### Sustainability in general

- Space for nature
- Biodiversity
- Carbon footprint
- Recycle
- Agroforestry
- Attractive jobs











"WE WORK TOWARDS
THE PRINCIPLE THAT
IF YOU WERE REBORN
AS A PIG,
THEN YOU WOULD
WISH TO END UP
HERE AT
HESTBJERG ORGANIC"



WWW.HESTBJERG.DK