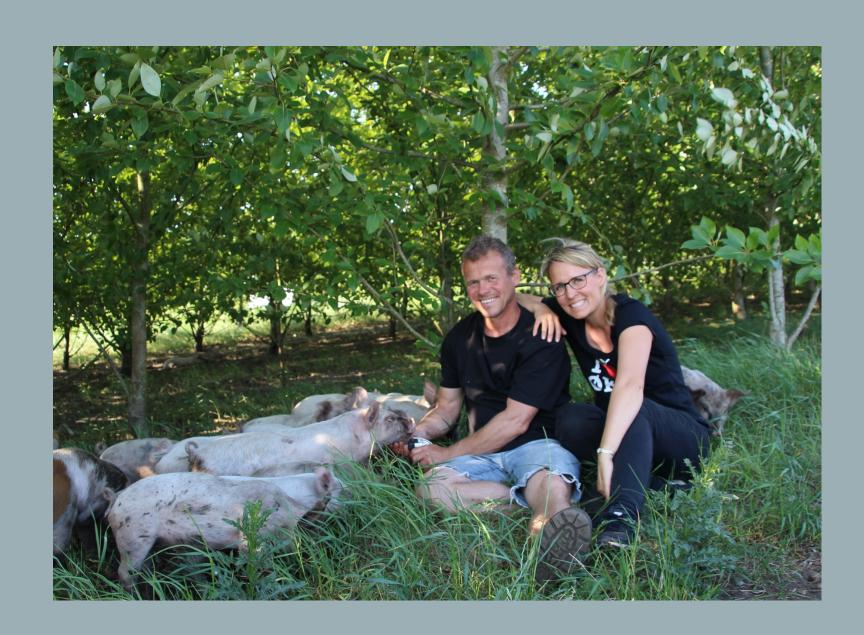

## Inside the hut

Close contact with our sows – hand feed
30 % forest + 70 % grassland