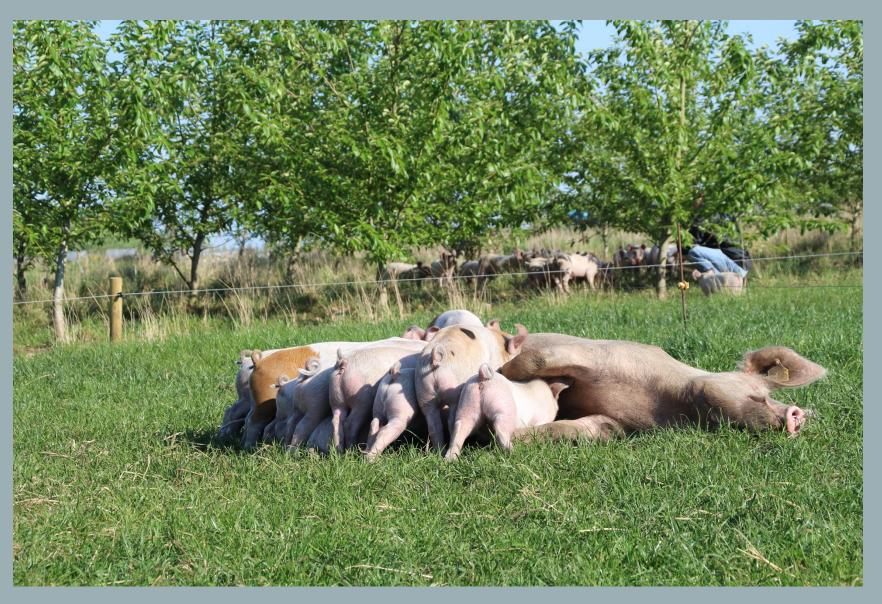

# Farrowing field Summer

## Inside the hut

Close contact with our sows – hand feed
30 % forest + 70 % grassland