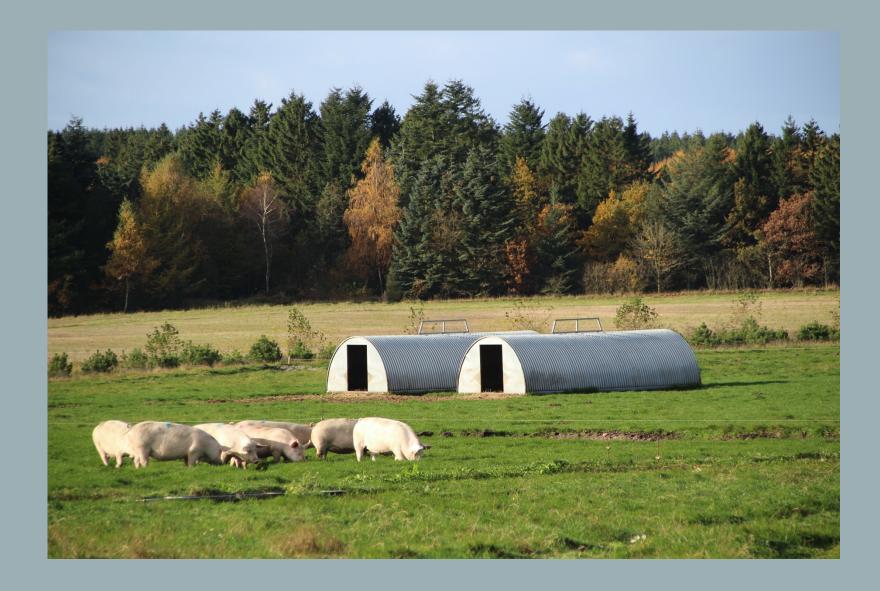

# Farrowing field Summer

## Inside the hut

Close contact with our sows – hand feed
30 % forest + 70 % grassland