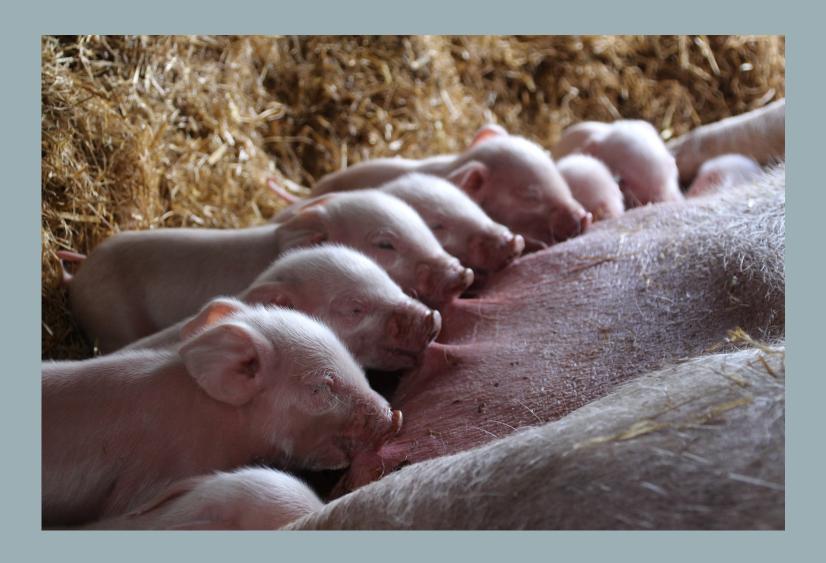

## Inside the hut

Close contact with our sows – hand feed
30 % forest + 70 % grassland

# 10 weeks weaning

Wildlife:

Seagulls

Ravens

Foxes