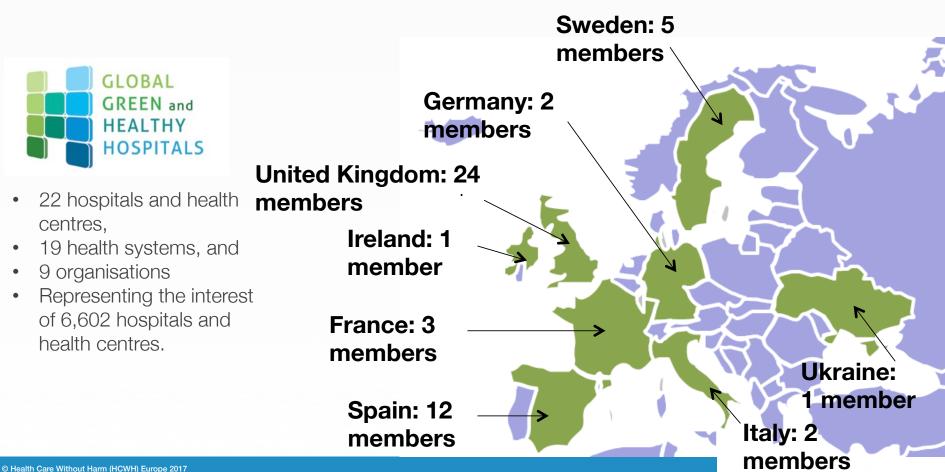

#### Europe

Africa

22 hospitals and health centres, 19 health systems and 9 organisations, representing the interest of 6,602 hospitals and health centres.

30 hospitals, 5 health systems and 2 organisations, representing the interest of 1,453 hospitals and health centres

## EUROPEAN GGHH MEMBERS